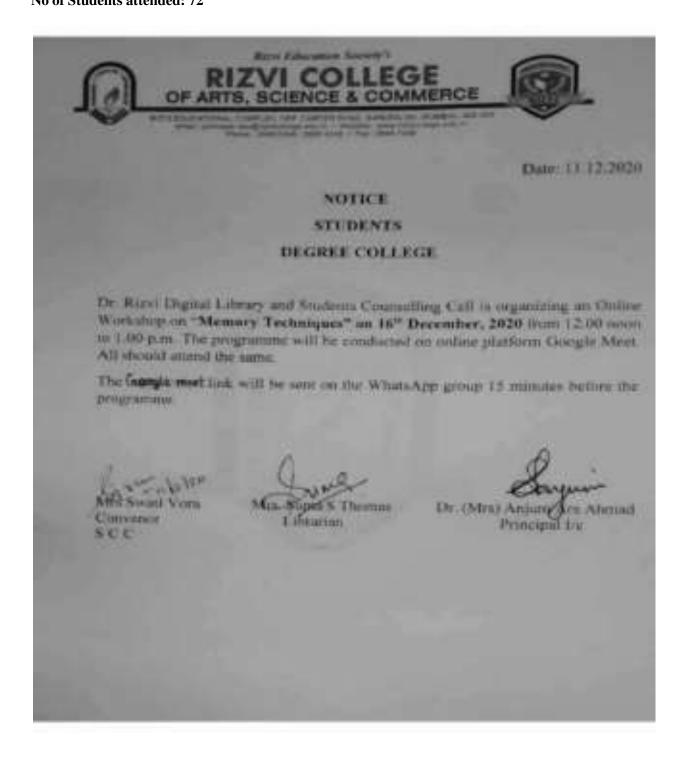

2020-2021

Title: Online Workshop, Topic: Memory techniques

Date: 16 -12-2020 Department: Library No of Students attended: 72

# · Online Workshop on Memory Techniques

# 16th December, 2020 (72 students participated)

Resource Person Mrs. Jyotsna Sawant, Mind Coach from Mind Glaze Learning Solutions showed the different ways to memorize texts, numbers sequence using techniques namely acronym method, linking method and memory routes. This will encourage students in their exam revision and improve reading strategies.