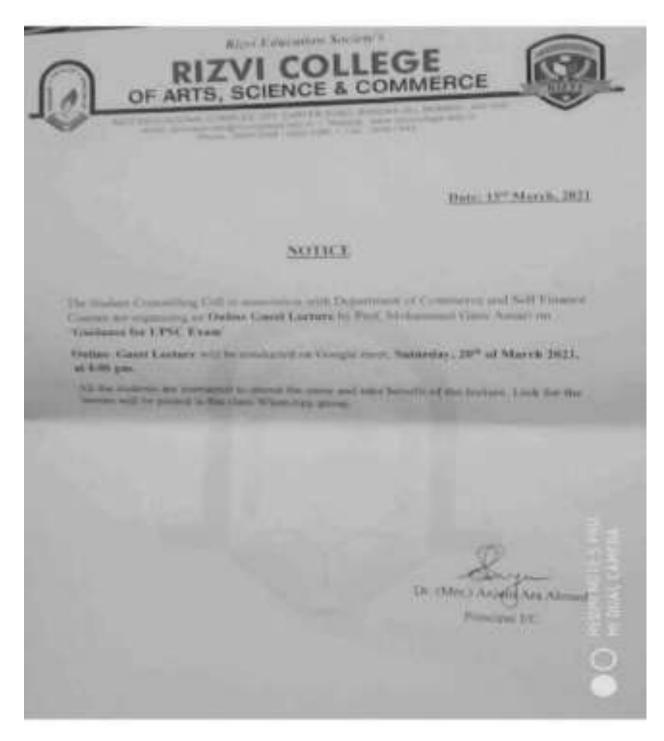

Title: Online Guest Lecture, Topic: Guidance for UPSC Exams

Date: 20 -3-2020

Department: Commerce and SFC No of Students attended: 60