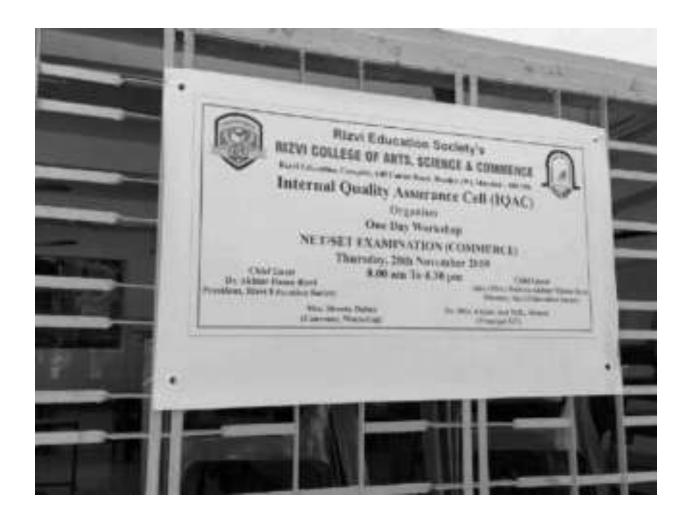

### 2019-20

Title: One Day Workshop on NET/SET Examination (Commerce)

Date: 28Nov 2019 Department: IQAC

No of Students attended: 100

Bight EDUCATION COMPLEX, OFF, CARTER STAD, BARCERS (METEL MARKET) - ADDRESS ensell, principal and distributionings and in destrois - years (Toxicologic and in Princip 26488348 - PATRICIPAL - Five JAARS 2448

Date: 20" November, 2019.

## NOTICE (DEGREE COLLIGE)

An One day workshop on NET/SET Examination (Commerce), is organized by IQAC which is scheduled to be held on Thursday, 28th November, 2019 at 11.00m. in the 6th floor Seminar Room for NET/SET inpinots.

The Speaker of the Event are:

- 1. Dr. Nagesh Senigarapu Paper I
- 2. Ms. Navsin Mistry Paper II & III

Dr. ASHFAD KHAN Co-ordinator, 10AC

Name of the Activity:ONE Day Workshop on NET/SET Examination (Commerce)

Day: Thursday

Date: 28th November, 2019

**Venue:** Seminar Room (Sixth Floor)

**Purpose/Objective:** The aim of this seminar was to guide the aspirants of NET/SET Examination (Commerce).