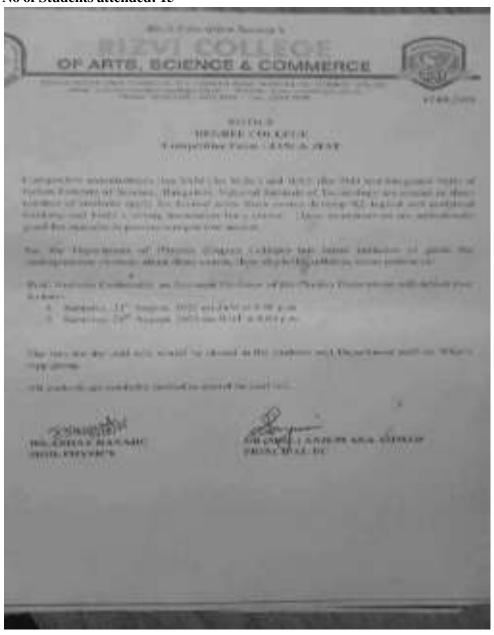

## NOTICE (DEGREE COLLIGE)

An One day workshop on NET/SET Examination (Commerce), is organized by IQAC which is scheduled to be held on Thursday, 28th November, 2019 at 11.00m. in the 6th floor Seminar Room for NET/SET inpinots.

The Speaker of the Event are:

- 1. Dr. Nagesh Senigarapu Paper I
- 2. Ms. Navsin Mistry Paper II & III

Dr. ASHFAD KHAN Co-ordinator, 10AC

Name of the Activity:ONE Day Workshop on NET/SET Examination (Commerce)

Day: Thursday

Date: 28th November, 2019

**Venue:** Seminar Room (Sixth Floor)

**Purpose/Objective:** The aim of this seminar was to guide the aspirants of NET/SET Examination (Commerce).