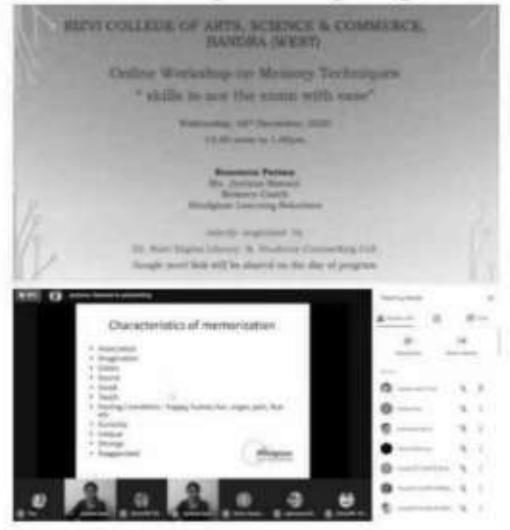

2020-2021

Title: Online Workshop, Topic: Memory techniques

Date: 16 -12-2020 Department: Library No of Students attended: 72

# · Online Workshop on Memory Techniques

# 16th December, 2020 (72 students participated)

Resource Person Mrs. Jyotsna Sawant, Mind Coach from Mind Glaze Learning Solutions showed the different ways to memorize texts, numbers sequence using techniques namely acronym method, linking method and memory routes. This will encourage students in their exam revision and improve reading strategies.