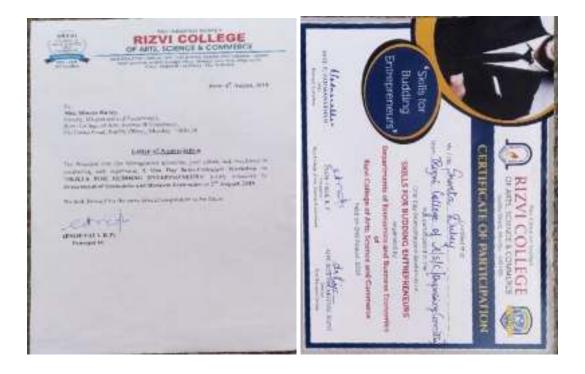

Prof. Dolly Sunny, Chairperson, BOS Economics, University of Mumbai was the Chairperson of the Workshop.

• An Inter College Workshop on Entrepreneurship Skills titled 'Skills for Budding Entrepreneurs' was organized in collaboration with the Department. of Business Economics on 2<sup>nd</sup> August 2018. 75 students participated enthusiastically. The resource person was the renowned personality of academician Mrs. Asha Gala.