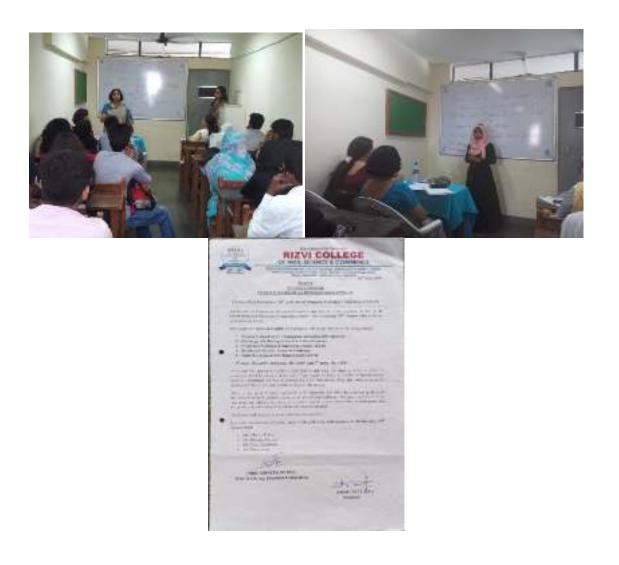

 The 54<sup>th</sup> A.D.Shroff Memorial Elocution Competition was jointly organized with the Department. of English and Forum of Free Enterprise on Monday, 28<sup>th</sup> August, 2018. 15 students participated in the competition.

Mrs. Rajeshwari Padmanabhan (Former HOD, Dept. of Business Economics, Rizvi College of Arts, Science and Commerce) and Mrs. Vandana Joshi (Former HOD, Department. of English, Rizvi College of Arts, Science and Commerce)were invited as the Juries of the competition.

Three students were given first, second, and third prizes. Two students were given consolation prizes. Ms. Sadiya Shaikh (FYBA) who won the First Prize was sent to participate at District Level.

• Intra College PowerPoint Presentation Competition was held on Saturday, 20<sup>th</sup> October 20. 13 students participated. Ms. Tanzil Shaikh (TYBA) won the First Prize.