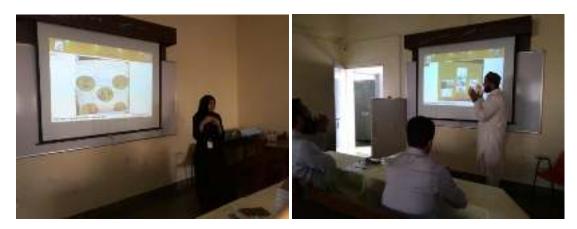

Three students were given first, second, and third prizes. Two students were given consolation prizes. Ms. Sadiya Shaikh (FYBA) who won the First Prize was sent to participate at District Level.

• Intra College PowerPoint Presentation Competition was held on Saturday, 20<sup>th</sup> October 20. 13 students participated. Ms. Tanzil Shaikh (TYBA) won the First Prize.