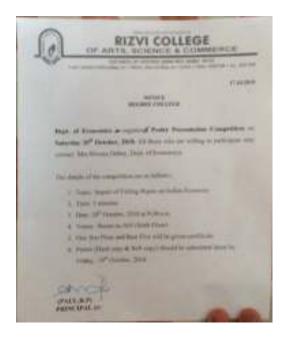

Three students were given first, second, and third prizes. Two students were given consolation prizes. Ms. Sadiya Shaikh (FYBA) who won the First Prize was sent to participate at District Level.

• Intra College PowerPoint Presentation Competition was held on Saturday, 20<sup>th</sup> October 20. 13 students participated. Ms. Tanzil Shaikh (TYBA) won the First Prize.