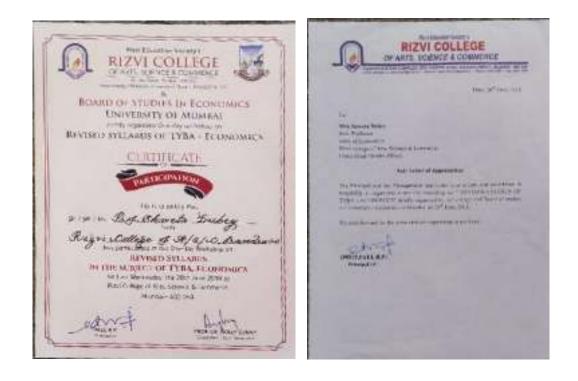

## Report

• The Department. of Economics with the Board of Studies in Economics, University of Mumbai jointly organized a workshop on 'TYBA Revised Syllabus' on 20<sup>th</sup> June 2018 in which 52 faculties from across Mumbai participated.

Prof. Dolly Sunny, Chairperson, BOS Economics, University of Mumbai was the Chairperson of the Workshop.

• An Inter College Workshop on Entrepreneurship Skills titled 'Skills for Budding Entrepreneurs' was organized in collaboration with the Department. of Business Economics on 2<sup>nd</sup> August 2018. 75 students participated enthusiastically. The resource person was the renowned personality of academician Mrs. Asha Gala.